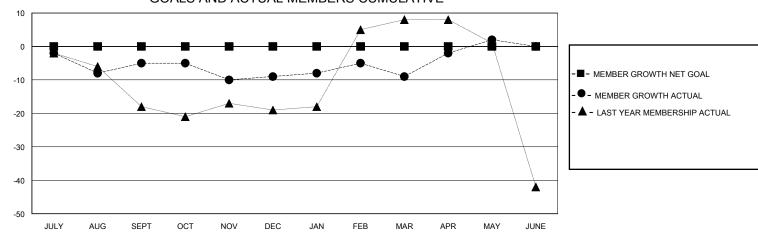

#### GOALS AND ACTUAL MEMBERS CUMULATIVE

| DROPPED CLUBS: 0 |    | 41 CLUBS OF 72 ADDED 1 OR MORE<br>NEW MEMBERS | GENDER DISTRIBUTION  MALE 1,487 (82.15%) |              |   |
|------------------|----|-----------------------------------------------|------------------------------------------|--------------|---|
| DROPPED MEMBERS  |    |                                               | FEMALE                                   | 323 (17.85%) |   |
|                  |    |                                               |                                          |              |   |
| DECEASED         | 8  | CLICK HERE FOR CUMULATIVE                     | TOTAL FAMILY UNIT MEMBERS                |              | 0 |
| CLUB CANCELLED   | 0  | MEMBERSHIP DATA                               |                                          |              | 0 |
| OTHER 84         |    |                                               | FAMILY MEMBERS PAYING HALF DUES          |              | 0 |
| TOTAL            | 92 |                                               | 1000                                     |              |   |